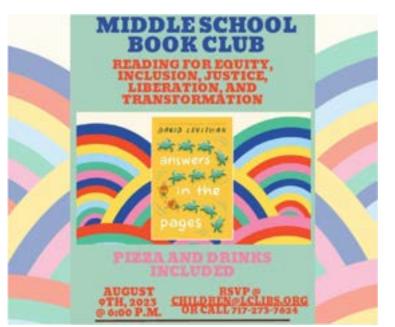

**Aug 7 4pm**—Lancaster County Parks & Rec. presents "Spiders and Their Webs."

**Aug 9 6pm**—Middle School Book Club will discuss Answers in the Pages by David Levithan.

**Aug 14 10am-2pm**—Tech Help. Sign up to reserve your 30-minute one-on-one session.